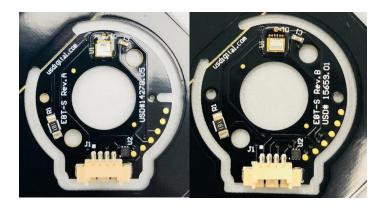

As part of our continuous improvement objective, the new PCB will improve overall product performance and enhance robustness of this product line. The new PCB has two mounting holes that mate with the base plate instead of one hole and one slot. This change has no impact on form, fit or function for the E8T.

Figure 1, E8T PCB comparison showing existing design (left) vs. new board design (right).

If you have any questions or concerns about this PCN, please contact our Technical Support Group at 360-397-9999 or email <a href="mailto:support@usdigital.com">support@usdigital.com</a>.